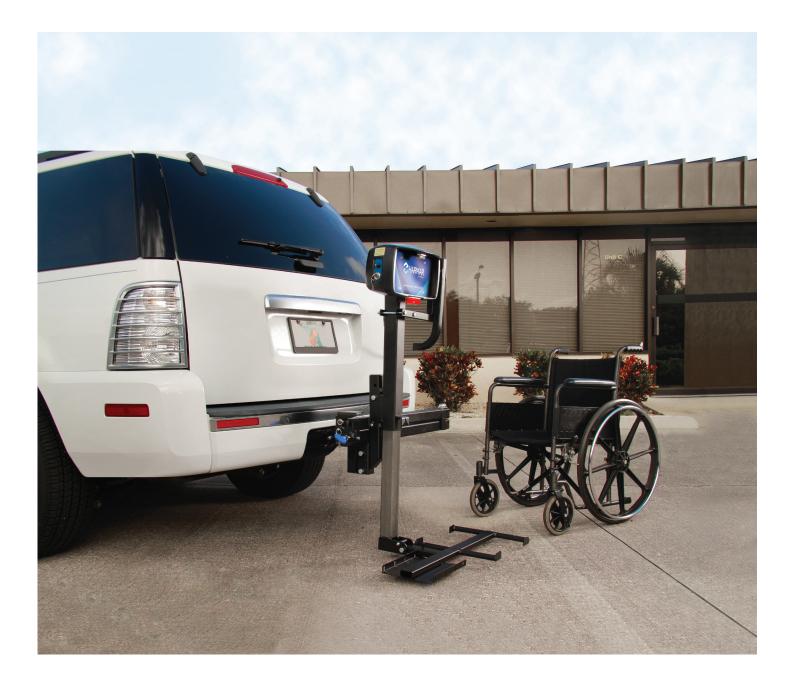

## IDEAL FOR MANUAL WHEELCHAIR TRANSPORT

Lightweight, powered lift designed for transporting manual wheelchairs. Features a 100 lb capacity with simple, one-switch operation. Adjustable hold-down arm safely secures the chair. Lift folds when not in use.