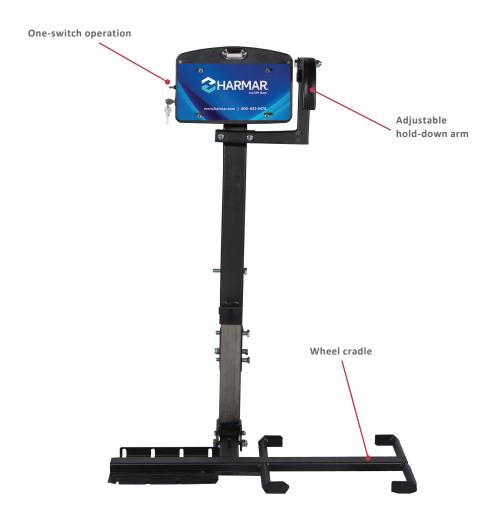

## IDEAL FOR MANUAL WHEELCHAIR TRANSPORT

Lightweight, powered lift designed for transporting manual wheelchairs. Features a 100 lb capacity with simple, one-switch operation. Adjustable hold-down arm safely secures the chair. Lift folds when not in use.

## AL030 PRODUCT SPECIFICATIONS

| LIFTING CAPACITY       | 100 lb                                                                     | ACCOMMODATES  | Manual folding wheelchairs                                     |
|------------------------|----------------------------------------------------------------------------|---------------|----------------------------------------------------------------|
| INSTALLED WEIGHT       | 49 lb                                                                      | PLATFORM SIZE | 14" x 30"                                                      |
| HITCH CLASS            | l or greater                                                               | POWERED       | Power lifting and manual fold                                  |
| WARRANTY               | 3-year                                                                     | INCLUDED      | Ball mount                                                     |
| AVAILABLE<br>OPTION(S) | <ul><li>Battery pack</li><li>Swing-away</li><li>Wheelchair cover</li></ul> | SECUREMENT    | <ul> <li>Manual hold-down arm</li> <li>Wheel cradle</li> </ul> |